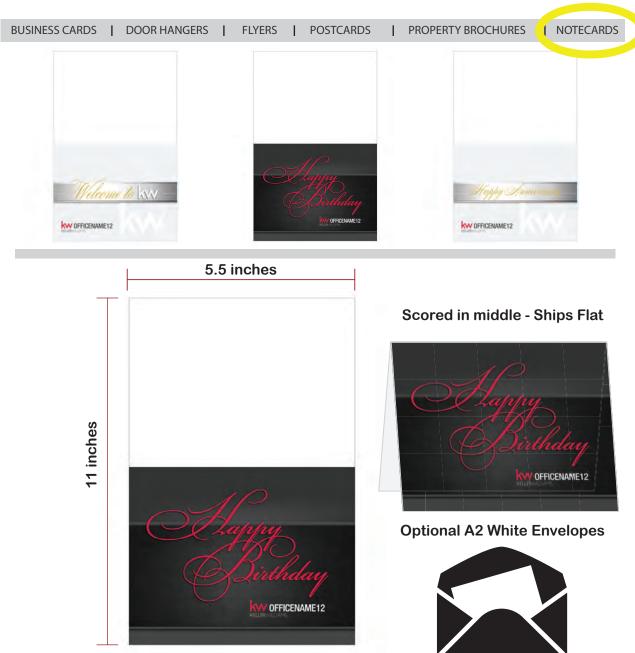

# **NOTECARDS**

Printed on: White 100# card cover

Full Color 1-sided Minimum Qty: 100 Price\*: 64 cents each / 100 = \$64 With A2 White Envelopes: Price\*: 79 cents each / 100 = \$79

Full Color 2-sided Minimum Qty: 100 Price\*: 74 cents each / 100 = \$74 With A2 White Envelopes: Price\*: 89 cents each / 100 = \$89

Options: UV coating (optional) add per side: 2 cents each

\*Pricing does not include: Tax, shipping & handling

Orders Approved & Payment Processed By 10AM (PST) Monday - Friday: Production time frame begins that day Time in transit for shipping is always additional to the production turnaround.