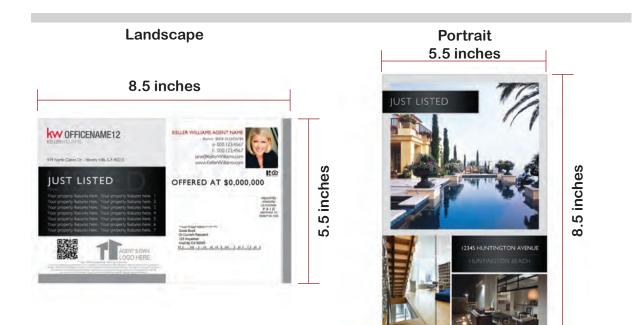

Landscape

**FLYERS PRODUCTION TIME: SAME DAY** 

(For 16pt Card Stock upgrade please allow up to one additional business day)

W OFFICENAME12

8.5 inches

OSTCARDS

Portrait

12345 ANY WHERE STREET, ANY CITY ons | 15 Bathrooms | Offered at \$0,000,00