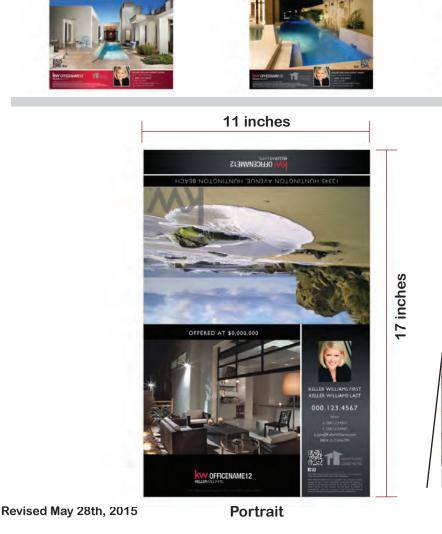

not include: Tax, shipping & handling

Orders Approved & Payment Processed By 10AM (PST) Monday - Friday: Production time frame begins that day Time in transit for shipping is always additional to the production turnaround.

#### Example:

Ordered on Monday before 10AM (PST) Ships out by Friday, shipping options & transit times vary by location.

Ontrac - Next Business Day: (receive your order by the following Monday) Ontrac - 2 Business Days: (receive your order by the following Tuesday)

Fedex - Standard Overnight: (receive your order by the following Monday) Fedex - 2 Day: (receive your order by the following Tuesday) Fedex - Home Ground Delivery 3-5 days: (receive your order by the following Thursday/Friday)

Please note: Saturday, Sunday & Holidays are not counted as business days.





**BUSINESS CARDS** 



# **NOTECARDS**

Printed on: White 100# card cover

Full Color 1-sided Minimum Qty: 100 Price\*: 64 cents each / 100 = \$64 With A2 White Envelopes: Price\*: 79 cents each / 100 = \$79

Full Color 2-sided Minimum Qty: 100 Price\*: 74 cents each / 100 = \$74 With A2 White Envelopes: Price\*: 89 cents each / 100 = \$89

Options: UV coating (optional) add per side: 2 cents each

\*Pricing does not include: Tax, shipping & handling

Orders Approved & Payment Processed By 10AM (PST) Monday - Friday: Production time frame begins that day Time in transit for shipping is always additional to the production turnaround.

#### Example:

Ordered on Monday before 10AM (PST) Ships out by Friday, shipping options & transit times vary by location.

Ontrac - Next Business Day: (r