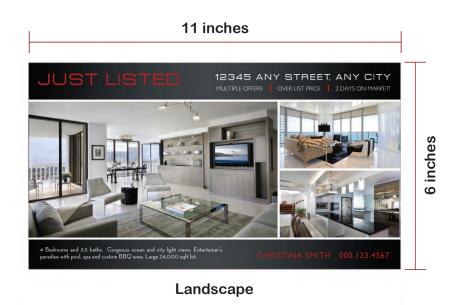

Landscape

**FLYERS PRODUCTION TIME: SAME DAY** 

(For 16pt Card Stock upgrade please allow up to one additional business day)

W OFFICENAME12

8.5 inches

OSTCARDS

Portrait

12345 ANY WHERE STREET, ANY CITY ons | 15 Bathrooms | Offered at \$0,000,00